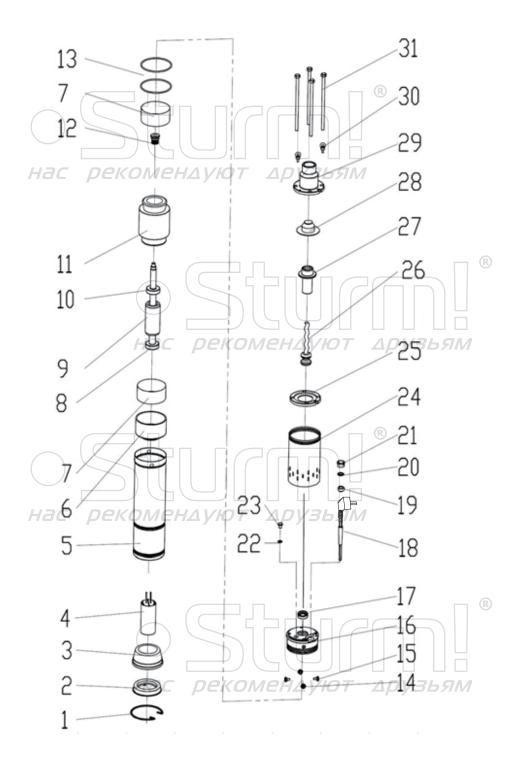

## WP9704DW/WP9705DW/WP9707DW/WP9710DW

| NO. | DESCRIPTION        | NO.    | DESCRIPTION   |
|-----|--------------------|--------|---------------|
| 1   | CLAMPING SPRING    | 17     | GASKET        |
| 2   | END COVER          | 18     | CABLE & PLUG  |
| 3   | RUBBER CUP         | 19     | RUBBER SEAL   |
| 4   | CAPACITOR          | 20     | BRASS GASKET  |
| 5   | MOTOR PIPE         | 21     | BRASS SCREW   |
| 6   | BEARING SEAT       | 4/22 7 | 0-RING 359M   |
| 7   | INSULATION PAPER   | 23     | SCREW         |
| 8   | BEARING(DOWN)6202  | 24     | PUMP PIPE     |
| 9   | ROTOR              | 25     | PLATE         |
| 10  | BEARING(UPPER)6203 | 26     | WORKING SCREW |
| 11  | STATOR             | 27     | SCREW SHEATH  |
| 12  | MECHANICAL SEAL    | 28     | WATER BAG     |
| 13  | "O" RING           | 29     | DELIVERY      |
| 14  | LOCKING RING       | 30     | HANGER        |
| 15  | SCREW              | 31     | BOLT          |
| 16  | OIL CYLINDER       |        |               |